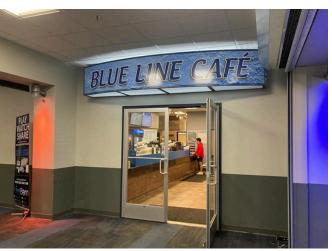

### Phase-1

- A 110,000 sq ft Rink building was constructed housing 2 NHL size Ice Rinks and One Studio Rink.
- It features cutting-edge sports amenities, complemented by a variety of retail spaces, restaurant and bar.
- About **250+ jobs** were created which secured green card for our **15 EB-5 investors.**