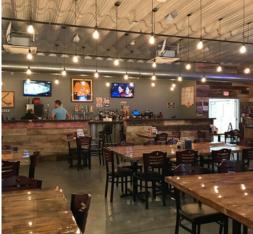

### Phase-1

- A 110,000 sq ft Rink building was constructed housing 2 NHL size Ice Rinks and One Studio Rink.
- It features cutting-edge sports amenities, complemented by a variety of retail spaces, restaurant and bar.
- About **250+ jobs** were created which secured green card for our **15 EB-5 investors.**