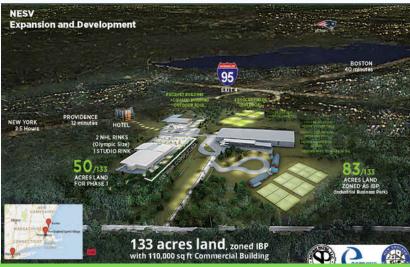

### Phase-1

- A 110,000 sq ft Rink building was constructed housing 2 NHL size Ice Rinks and One Studio Rink.
- It features cutting-edge sports amenities, complemented by a variety of retail spaces, restaurant and bar.
- About **250+ jobs** were created which secured green card for our **15 EB-5 investors.**

### Phase-2

- We are expanding the Project in Phase 2 to construct a 100Key Hotel, Banquet and access road.
- It is anticipated about 63% of Hotel booking will be from the Rink activities.
- This thoughtful blend of facilities is designed to attract athletes, families, and visitors from across the region, creating a bustling hub of activity.