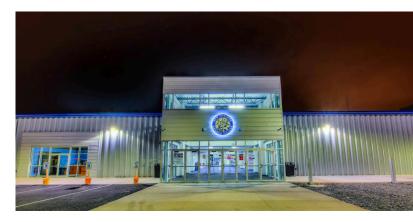

### Phase-1

- A 110,000 sq ft Rink building was constructed housing 2 NHL size Ice Rinks and One Studio Rink.
- It features cutting-edge sports amenities, complemented by a variety of retail spaces, restaurant and bar.
- About **250+ jobs** were created which secured green card for our **15 EB-5 investors.**

The New England Sports Village in Attleboro, MA is a multi-use real estate development that promises to transform the region. This project includes a state-of-the-art real estate development, sports complex, a vibrant retail center, and a (Marriott) Hotel, designed to cater to a wide range of visitors and athletes alike.

### **State-of-the-Art Complex:**

Featuring premier sports facilities, a vibrant retail center, and a (Marriott) Hotel, the development is designed to cater to athletes and visitors, ensuring long-term value and demand.